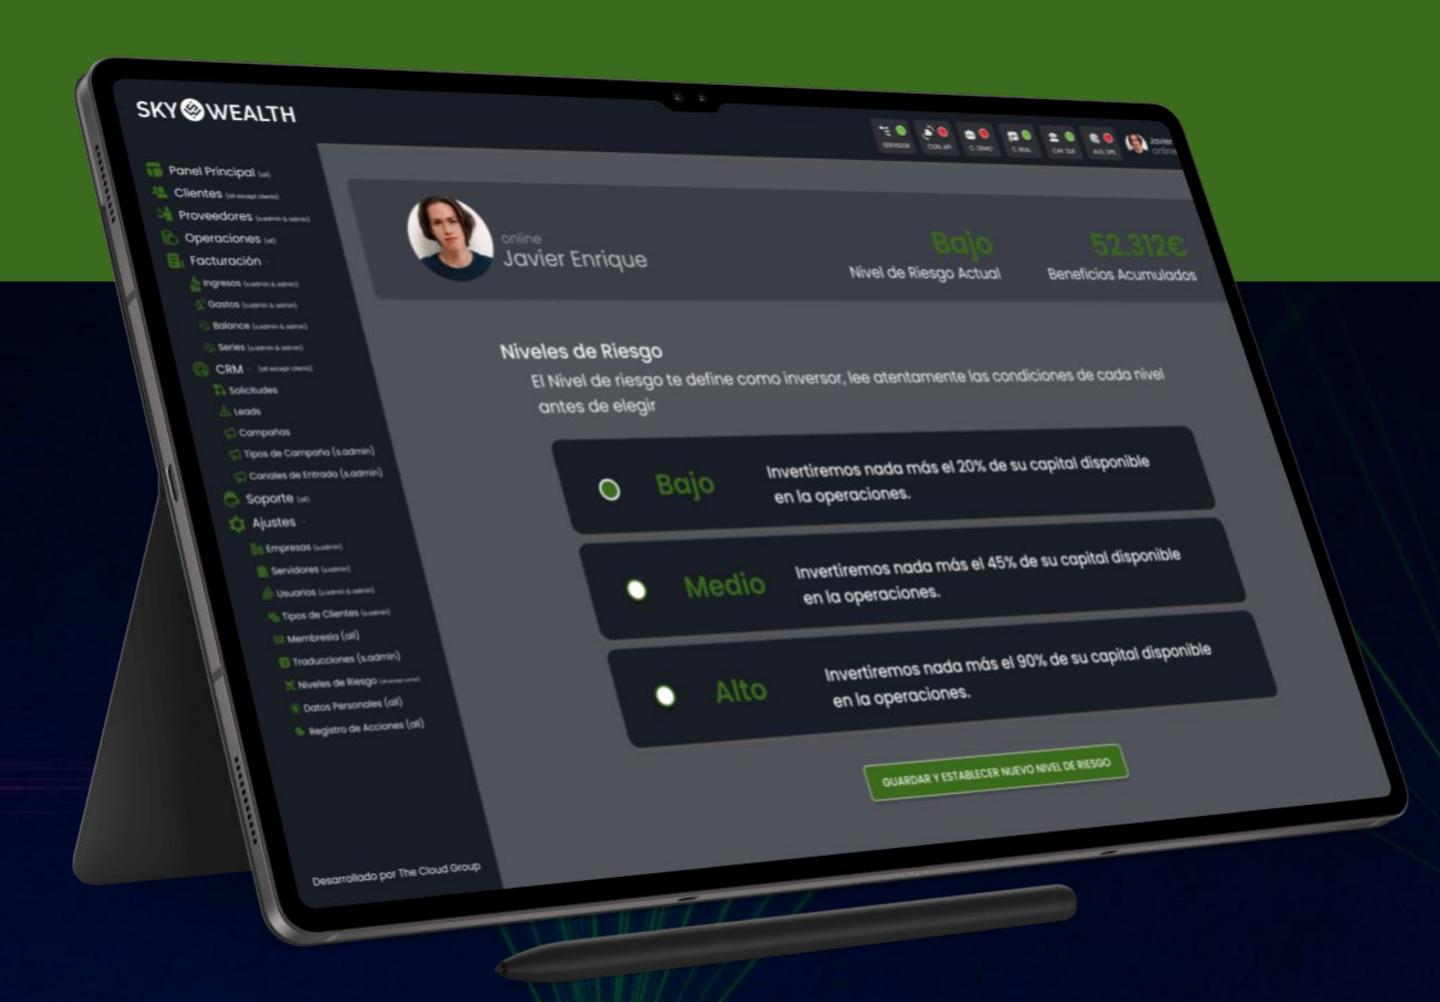

### Control Your Risk Level

We understand that investing money you've worked hard for can be daunting, but with our innovative tool, you can control how much capital you want to expose to generate returns.

- Limiting the percentage of your account's capital: You can choose how much of your capital you want to use for operations—whether 25%, 50%, or 100%.
- Activating the profit consolidation option: You can instruct the algorithm to stop once a specific amount of profit has been achieved in a day.