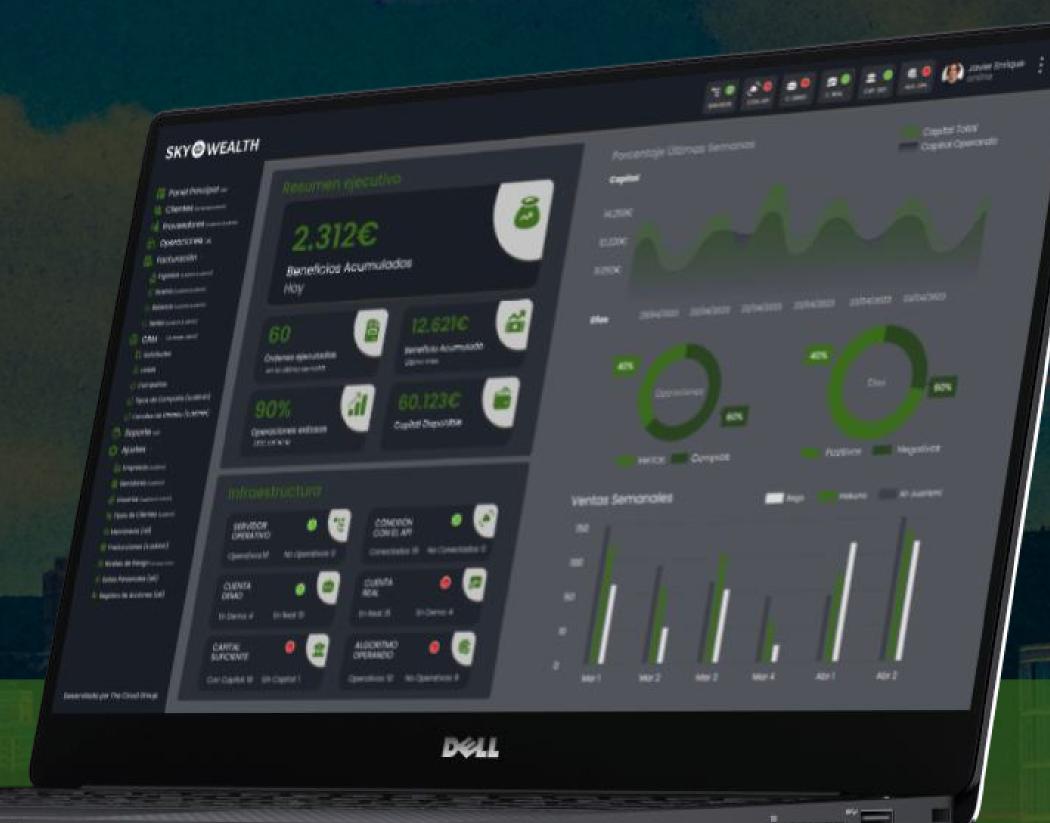

### How Do I See What I Earn?

As a Skywealth client, you will have access to a web platform and a mobile app where you can view all your operations, profits, and losses, automated by our tool.

You will also be able to consult the invoices for the payments you owe us and all the information related to your operations in a simple and easy way.

Additionally, you can access market news where we operate, update your contact or billing information, review our contract, and make payments. All of this is designed to provide you with a comprehensive and convenient experience.