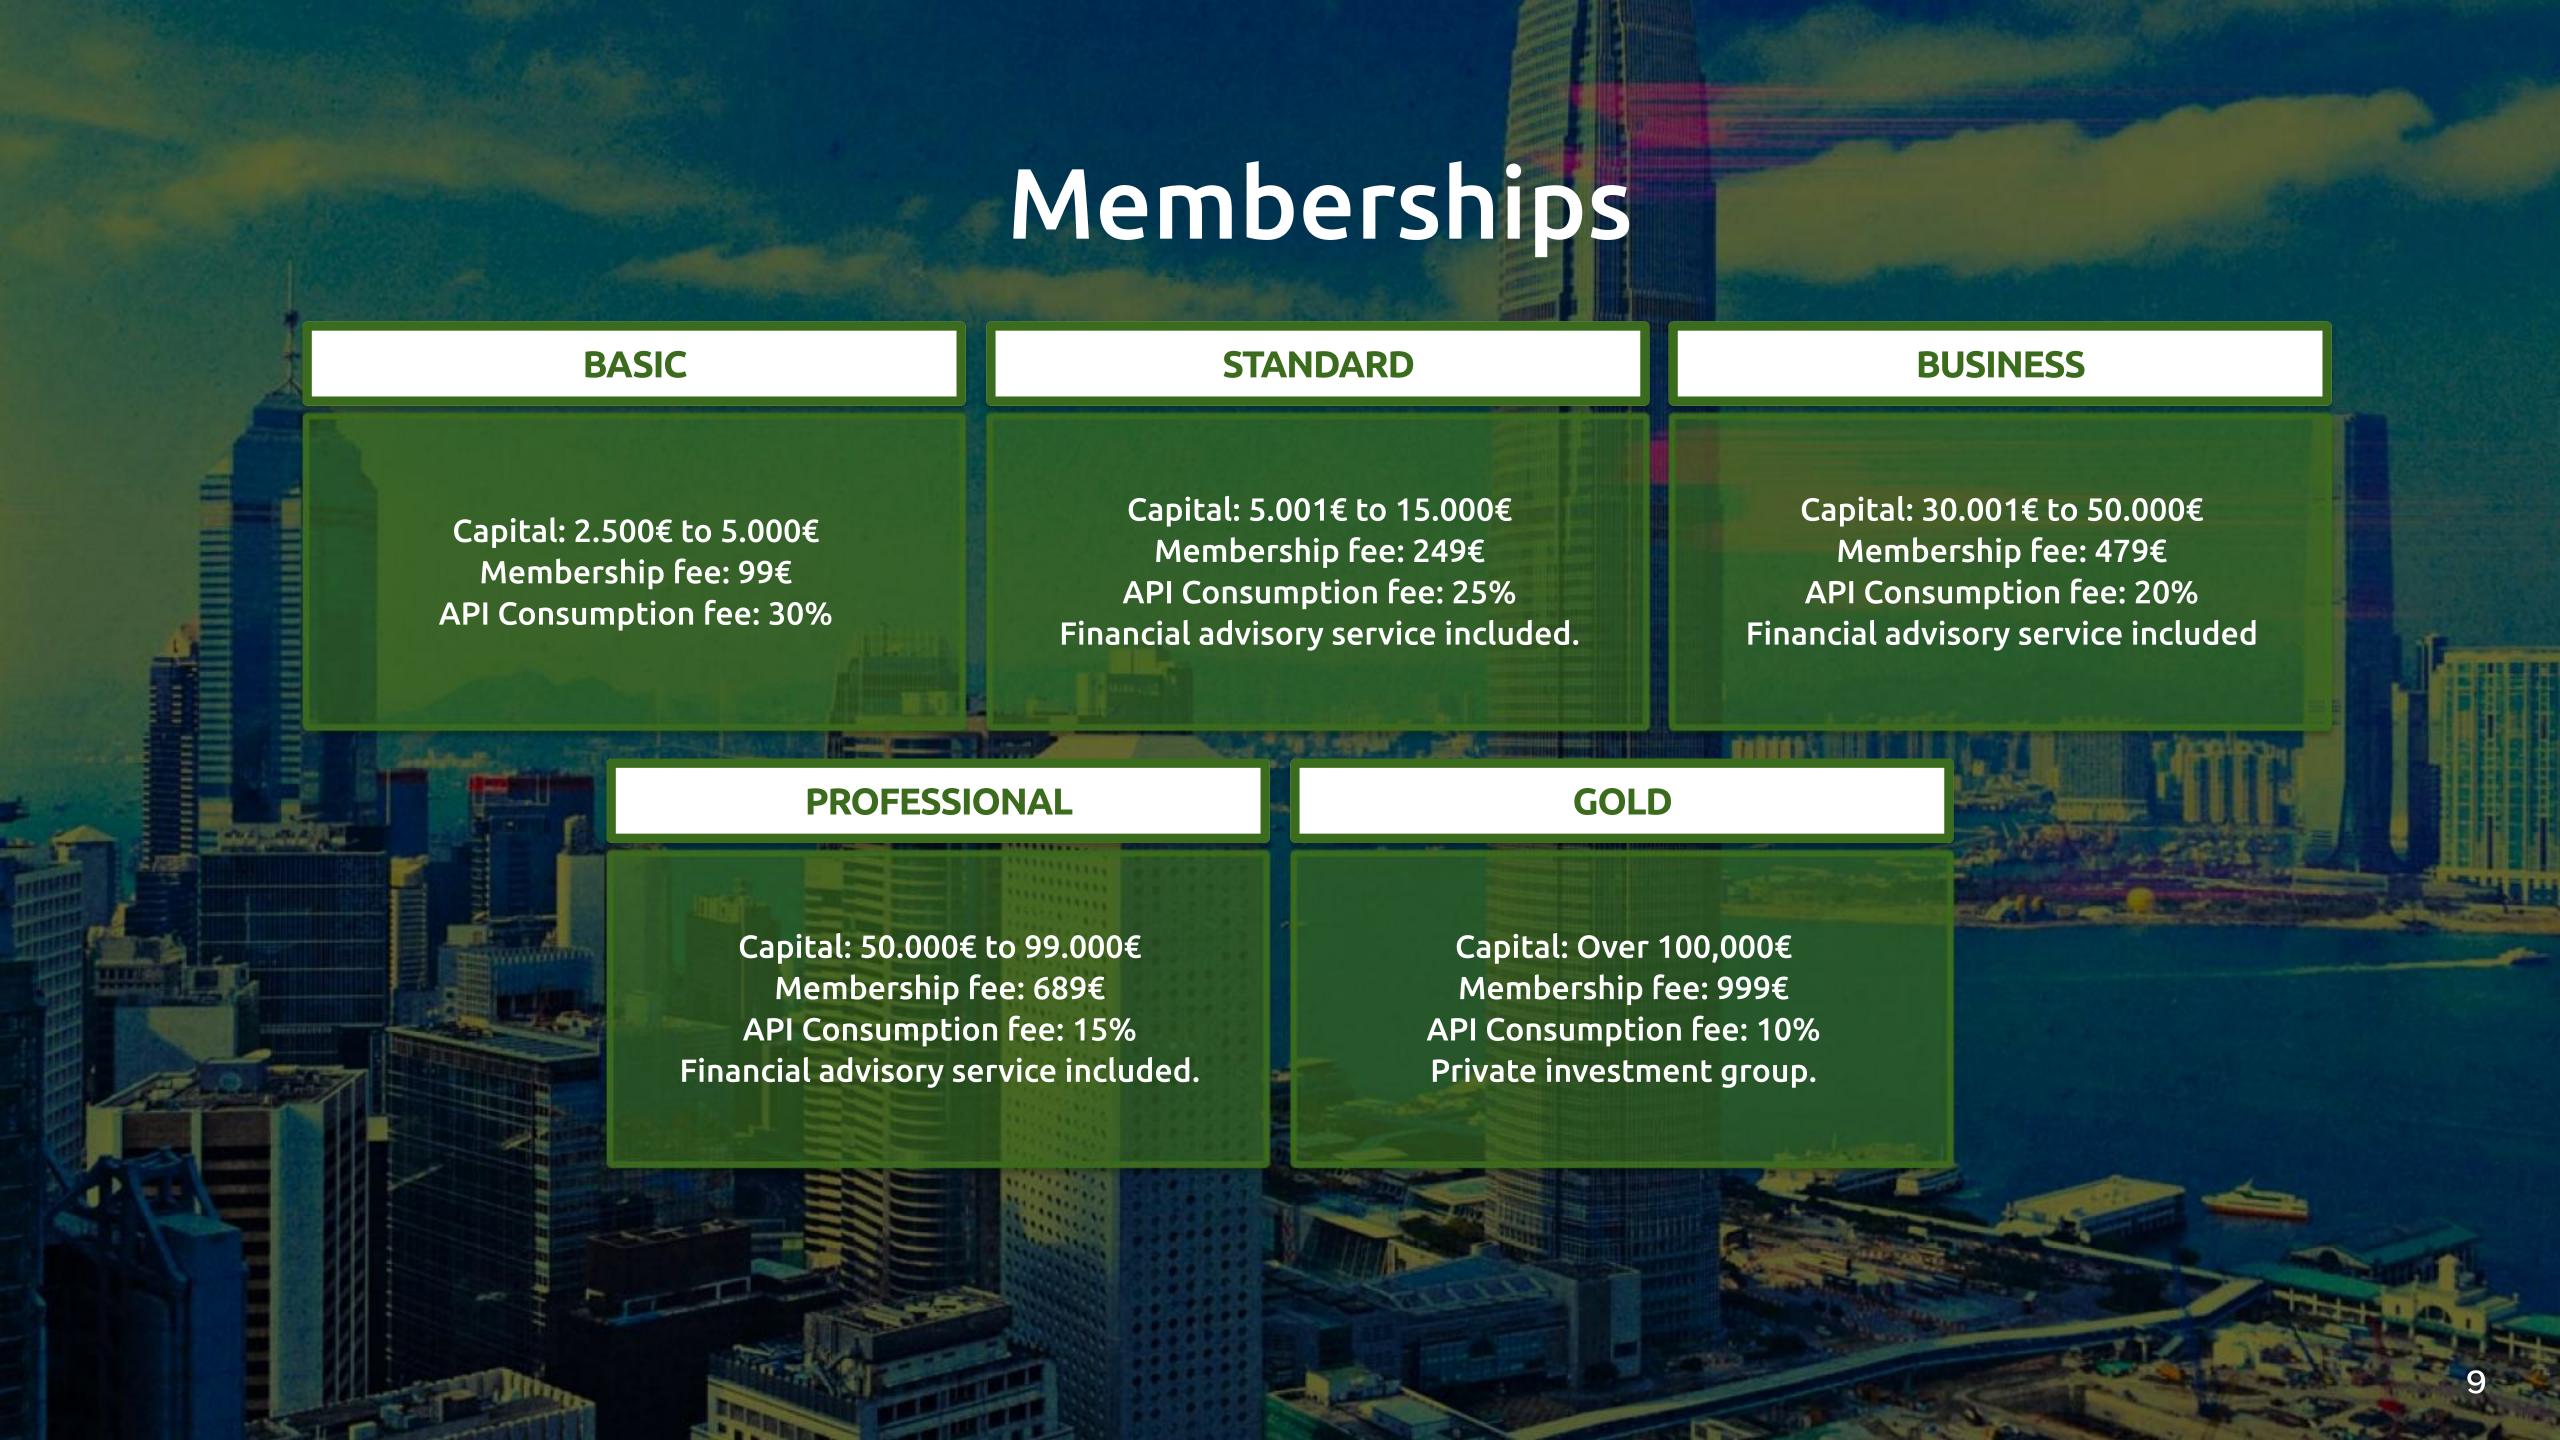

When you register on our website, you must choose the type of membership you want and make the corresponding payment, attach your ID, and sign the contract digitally. Once signed, access to our tool will be provided after proper verification.

When we have received the first fee payment, and your brokerage account has the necessary minimum capital corresponding to your membership, the tool will start operating the next business day.

From that moment on, invoices will be available if profitability is generated. You will have access to the incident area to report any issues with the platform. You can also contact your advisor.

During the month, the tool will perform operations in your brokerage account autonomously, and by default, it will operate with minimal risk, meaning it will only consider 25% of your capital.